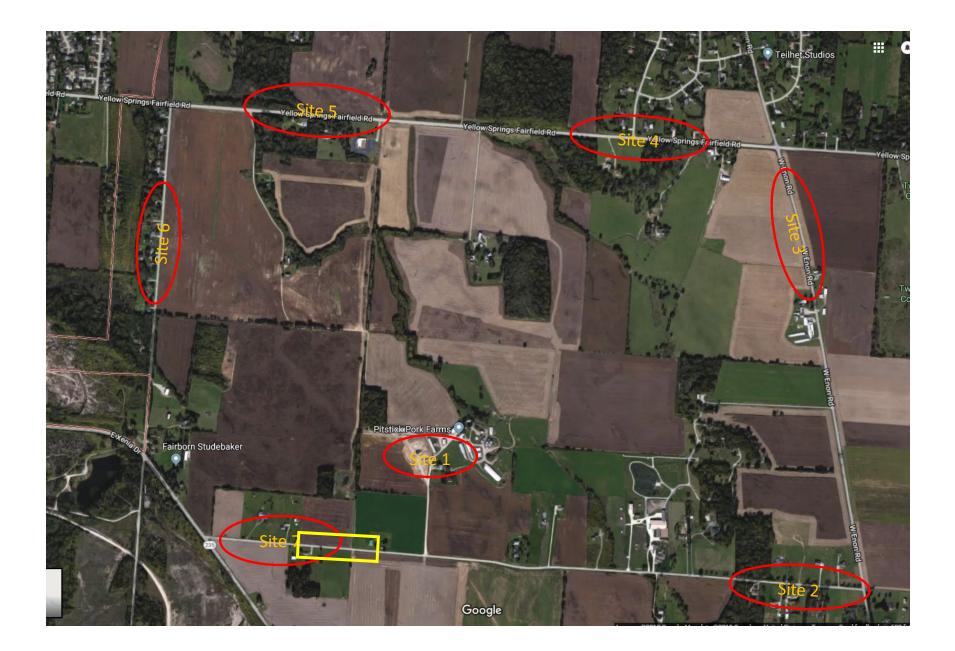

Site Observations (circle answers). Site #1 should always be the last site visited to avoid olfactory fatigue by any odors at the facility.

| Site #1 Odor Present   | No Odor – Slight Odor – Strong Odor                          |
|------------------------|--------------------------------------------------------------|
| Site #1 Type of Odor   | Biodigester Odor – Hog Manure – Feedstock – Other – NA       |
|                        |                                                              |
| Site #2 Odor Present 🔇 | No Odor – Sight Odor – Nuisance Odor                         |
| Site #2 Type of Odor   | Biodigester Odor – Hog Manure – Feedstock – Other – N/A      |
|                        |                                                              |
| Site #3 Odor Present   | No Odor – Slight Odor – Nuisance Odor                        |
| Site #3 Type of Odor   | Biodigester Odor – Hog Manure – Feedstock – Other – N/A      |
|                        |                                                              |
| Site #4 Odor Present   | No Odor – Slight Odor – Nuisance Odor                        |
| Site #4 Type of Odor   | Biodigester Odor – Hog Manure – Feedstock – Other – N/A      |
|                        |                                                              |
| Site #5 Odor Present   | No Odo) – Slight Odor – Nuisance Odor                        |
| Site #5 Type of Odor   | Biodigester Odor – Hog Manure – Feedstock – Other – N/A      |
|                        |                                                              |
| Site #6 Odor Present   | No Odor – Sight Odor – Nuisance Odor                         |
| Site #6 Type of Odor   | Biodigester Odor – Hog Manure – Feedstock – Other – N/A      |
|                        |                                                              |
| Site #7 Odor Present   | No Odor – Slight Odor – Nuisance Odor {See yellow box on map |
|                        | for extent}                                                  |
| Site #7 Type of Odor   | Siddigester Odor – Hog Manure – Feedstock – Other – N/A      |
|                        |                                                              |