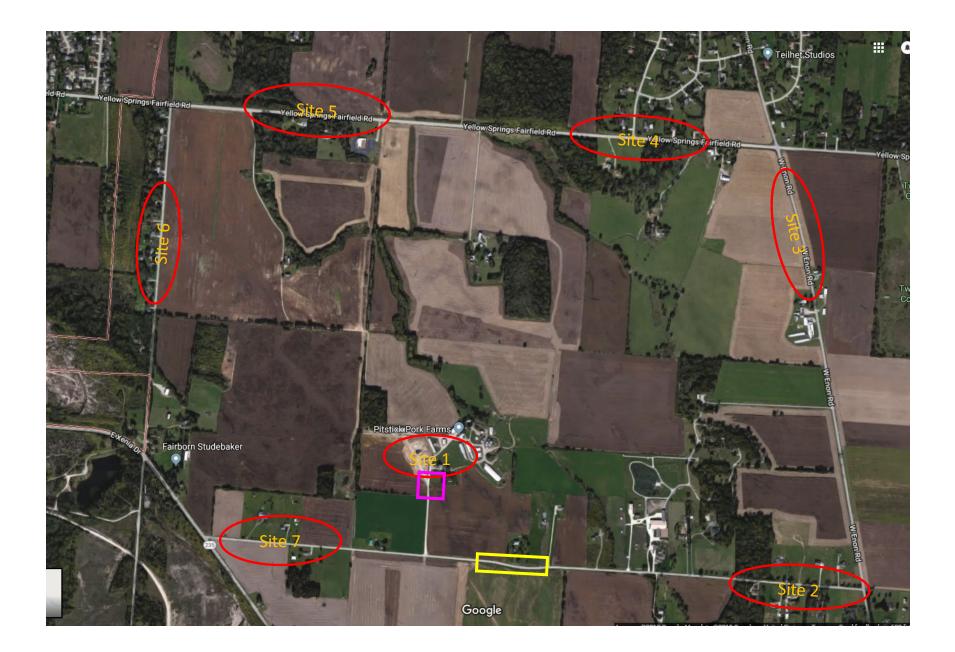

Site Observations (circle answers). Site #1 should always be the last site visited to avoid olfactory fatigue by any odors at the facility.

| Site #1 Odor Present | No Odor Slight Odor Strong Odor                         |
|----------------------|---------------------------------------------------------|
| Site #1 Type of Odor | Biodigester Odor – Hog Manure – Feedstock – Other – N/A |
|                      |                                                         |
| Site #2 Odor Present | No Odor – Sight Odor – Nuisance Odor                    |
| Site #2 Type of Odor | Biodigester Odor – Hog Manure – Feedstock – Other – N/A |
|                      |                                                         |
| Site #3 Odor Present | No Odor – Slight Odor – Nuisance Odor                   |
| Site #3 Type of Odor | Biodigester Odor – Hog Manure – Feedstock – Other – N/A |
|                      |                                                         |
| Site #4 Odor Present | No Odor – Slight Odor – Nuisance Odor                   |
| Site #4 Type of Odor | Biodigester Odor – Hog Manure – Feedstock – Other – N/A |
|                      |                                                         |
| Site #5 Odor Present | No Odor – Sight Odor – Nuisance Odor                    |
| Site #5 Type of Odor | Biodigester Odor – Hog Manure – Feedstock 🕤 Other 🔵 N/A |
|                      |                                                         |
| Site #6 Odor Present | No Odor - Slight Odor – Nuisance Odor                   |
| Site #6 Type of Odor | Biodigester Odor – Hog Manure – Feedstock – Other – N/A |
|                      |                                                         |
| Site #7 Odor Present | No Odor – Slight Odor – Nuisance Odor                   |
| Site #7 Type of Odor | Biodigester Odor – Hog Manure – Feedstock – Other – N/A |
|                      |                                                         |
|                      |                                                         |

| Additional Inspector<br>Notes: | <ul> <li>Generator/flare non-operational.</li> <li>Digestate in storage tank: audible bubbling detected.</li> <li>Storage tank: No ammonia odor detected while at storage tank wall. Ammonia detected at the driveway split to residence and digester facility (See magenta box on map).</li> <li>Earlier Site #2 odor of cut hay not detected</li> <li>Sites 4, 5 &amp; 6 odor character of other is defined as an odor of wet vegetation.</li> <li>Yellow box on map is area of detected odor: Character – digestate; Intensity – slight.</li> </ul> |
|--------------------------------|--------------------------------------------------------------------------------------------------------------------------------------------------------------------------------------------------------------------------------------------------------------------------------------------------------------------------------------------------------------------------------------------------------------------------------------------------------------------------------------------------------------------------------------------------------|
|                                |                                                                                                                                                                                                                                                                                                                                                                                                                                                                                                                                                        |